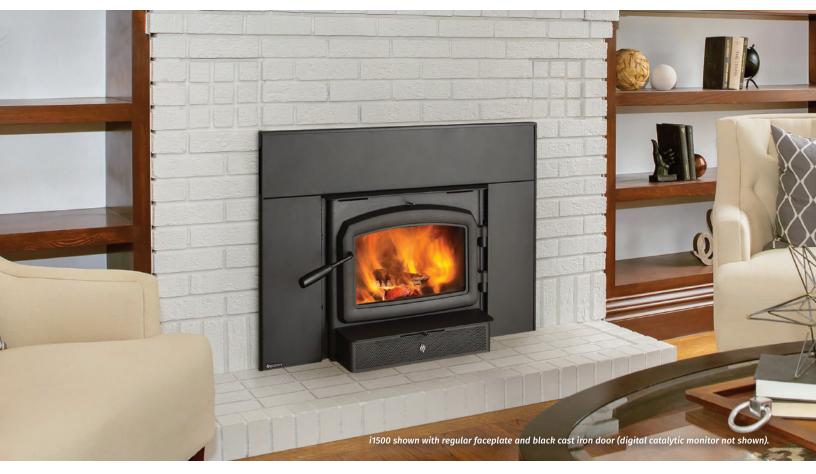

## REGENCY CASCADES<sup>TM</sup> i1500

**Small Wood Insert** 

## **FEATURES**

- o EPA 2020 certified
- Front mounted air adjustment & catalytic bypass
- o Air & bypass operating tool
- o Digital catalytic temperature monitor
- High performance brick-lined firebox
- Clean glass airwash system
- Heavy gauge steel log retainers
- o 10-year 100% coverage on original catalyst

## **OPTIONS**

- Cast iron door with ceramic glass in black or nickel accent
- Regular or oversize faceplate (black trim included)
- o Variable speed blower
- Standard or 4-1/2" offset flue adaptor
- Regency stainless steel flex liner kits
- Wrap insulation kits