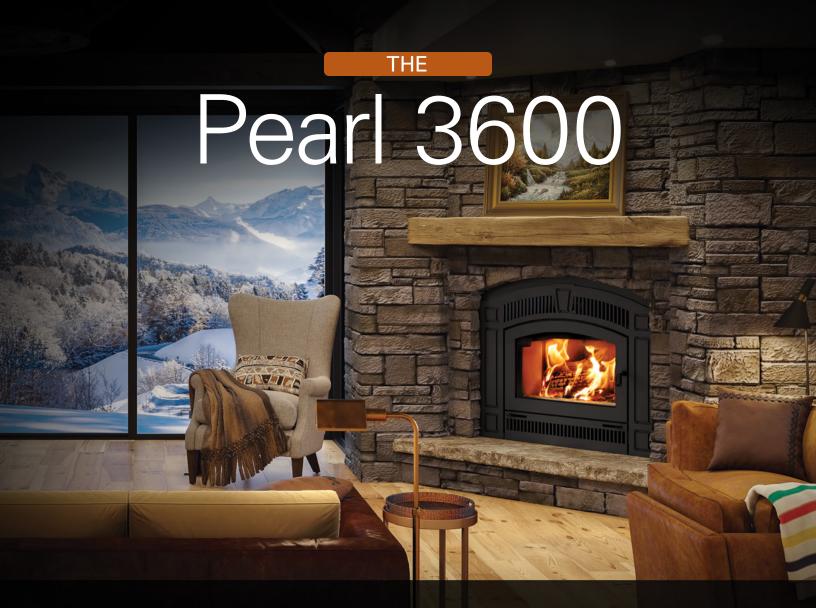

Renowned for quality construction and market leading performance, the Pearl 3600 is EPA 2020 certified at 1.49g/hr. Like all RSF fireplaces the Pearl 3600 is built to last a lifetime and is an excellent addition to any home. The Pearl is crafted with the perfect combination of refined, yet rustic styling. Capable of heating 1,500 square feet, the Pearl can be outfitted with an optional Heat Dump blower to ensure your comfort. Excess heat from the fireplace can be drawn to the basement or an adjacent room with the flick of a switch.