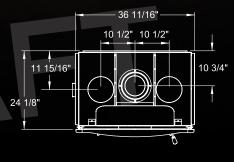

36 3/8"

38 11/16"

32 15/16"

- 18 9/16" 6 3/16" 11 15/16"
- EPA 2020 certified at 1.49 g/hr
- Heats up to 1500 square feet
- 6" EXCEL chimney
- Non-catalytic, fully adjustable fire
- Optimal efficiency of 79%
- 2.1\* cubic foot firebox
- Takes 18" logs at the front (16" at the back)
- Options include Internal Blower, Heat Dump, Gravity Vents

\* Based on overall firebox dimensions

6 1/16"

17 13/16"